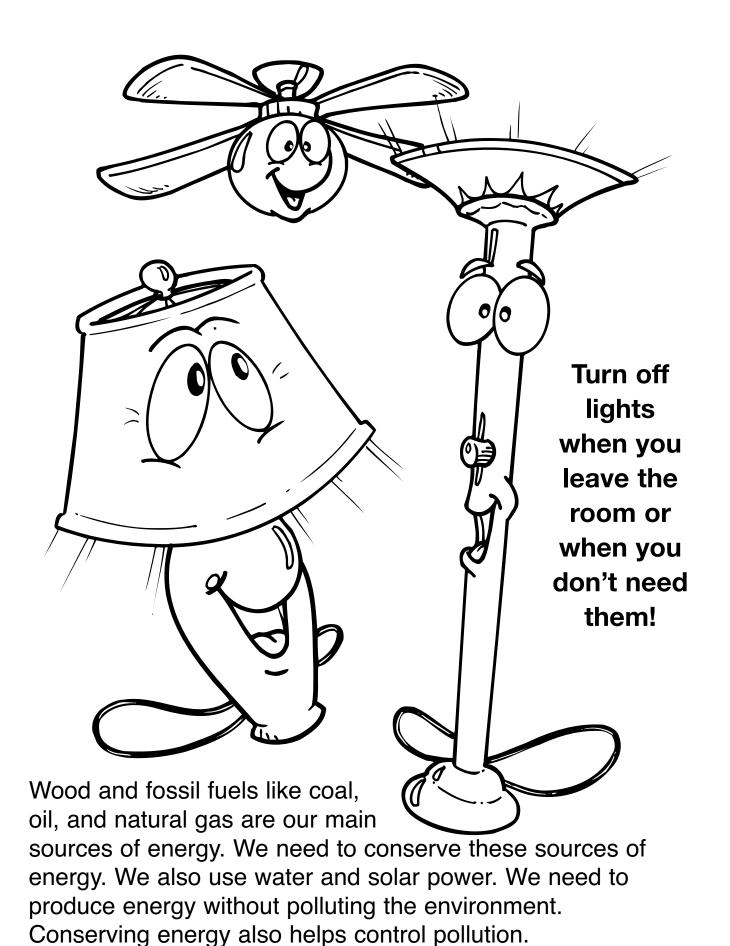

Many things can affect our planet earth. Some natural changes are storms, wind, earthquakes, floods, or even lack of rain (this is called a drought).

Turn off the faucet while scrubbing your teeth or washing your hands. It will waste water to leave the faucet running.

It is a good idea to wash only full loads of clothes in your washing machine. This will help to conserve both water and energy!

You can help by recycling. Some neighborhoods will pick up your recyclable items with your trash. You can also find where your local recycling center is and drop off your items.