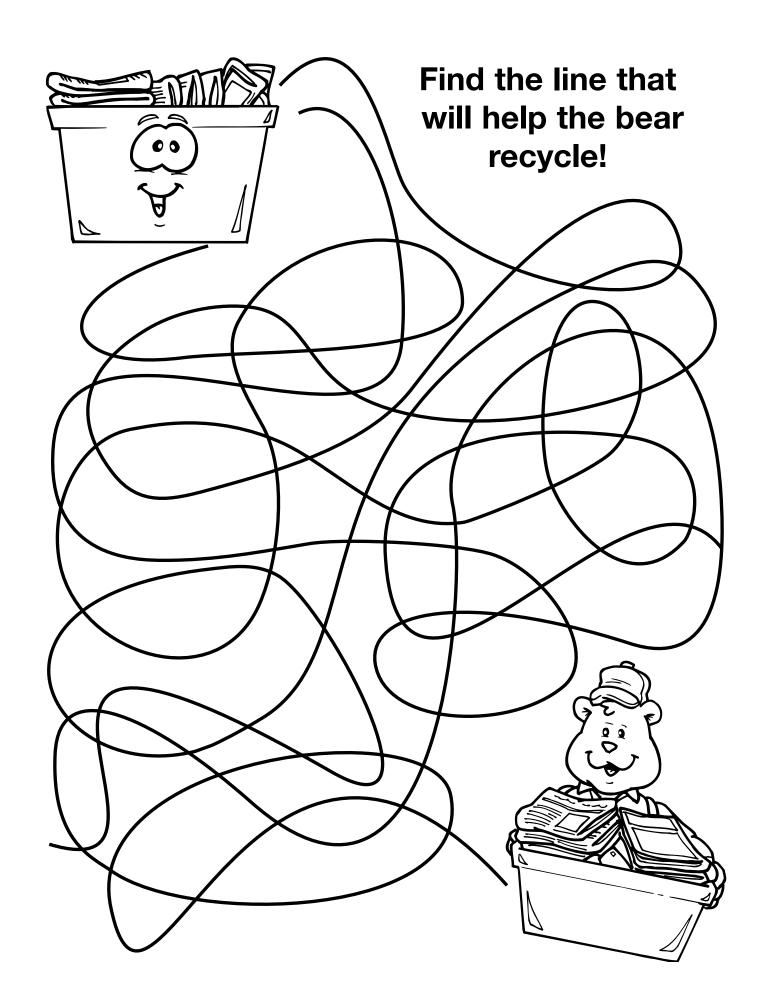

It is a good idea to wash only full loads of clothes in your washing machine. This will help to conserve both water and energy!

You can help by recycling. Some neighborhoods will pick up your recyclable items with your trash. You can also find where your local recycling center is and drop off your items.