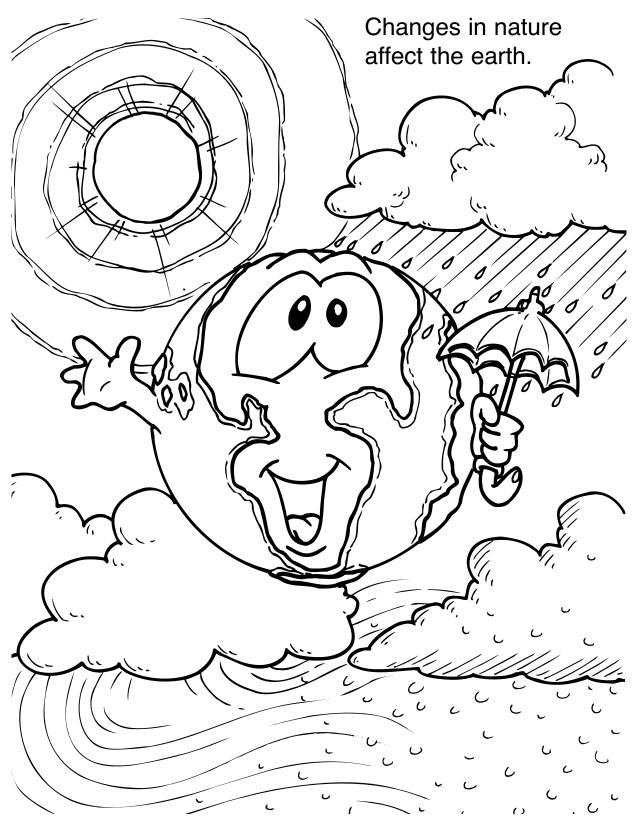

Many things can affect our planet earth. Some natural changes are storms, wind, earthquakes, floods, or even lack of rain (this is called a drought).

Turn off the faucet while scrubbing your teeth or washing your hands. It will waste water to leave the faucet running.