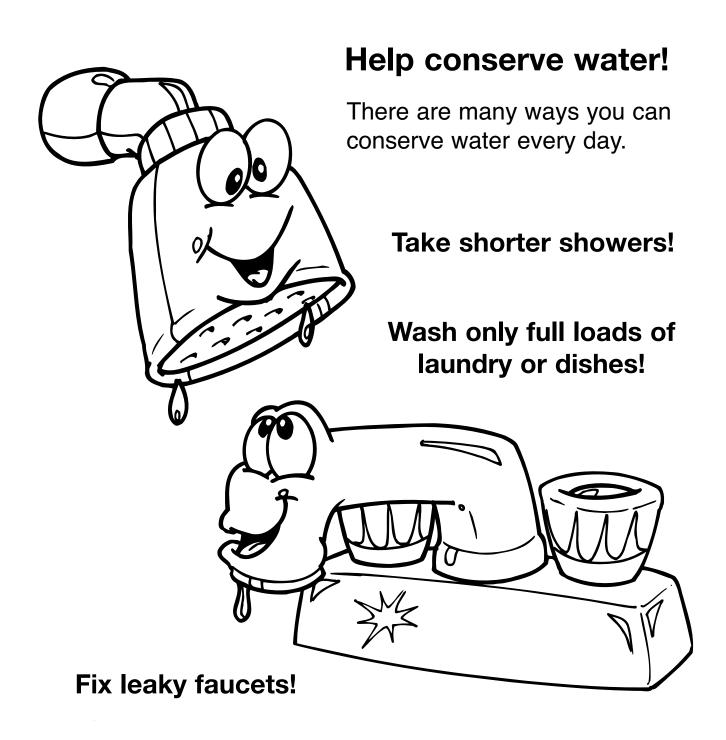

Many things can affect our planet earth. Some natural changes are storms, wind, earthquakes, floods, or even lack of rain (this is called a drought).

Turn off the faucet while scrubbing your teeth or washing your hands. It will waste water to leave the faucet running.

It is a good idea to wash only full loads of clothes in your washing machine. This will help to conserve both water and energy!

You can help by recycling. Some neighborhoods will pick up your recyclable items with your trash. You can also find where your local recycling center is and drop off your items.