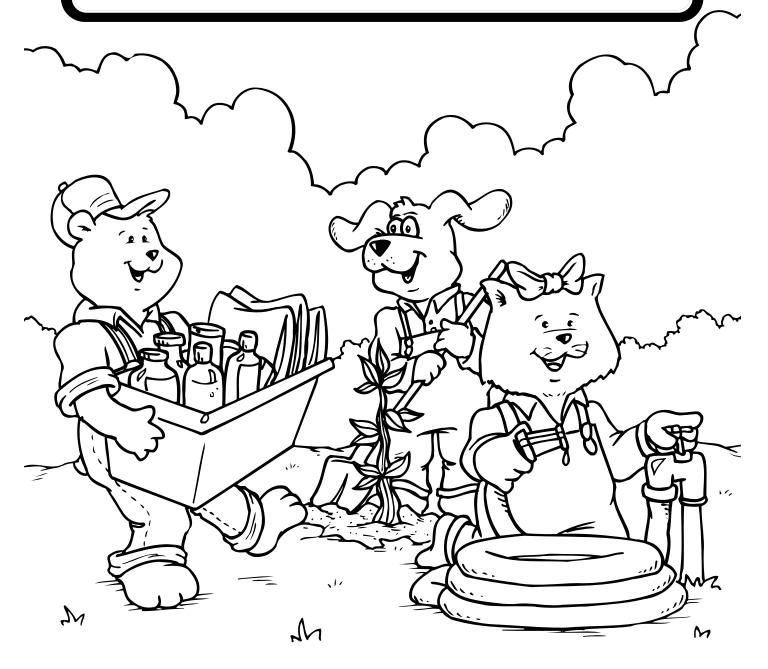

It is a good idea to wash only full loads of clothes in your washing machine. This will help to conserve both water and energy!

You can help by recycling. Some neighborhoods will pick up your recyclable items with your trash. You can also find where your local recycling center is and drop off your items.