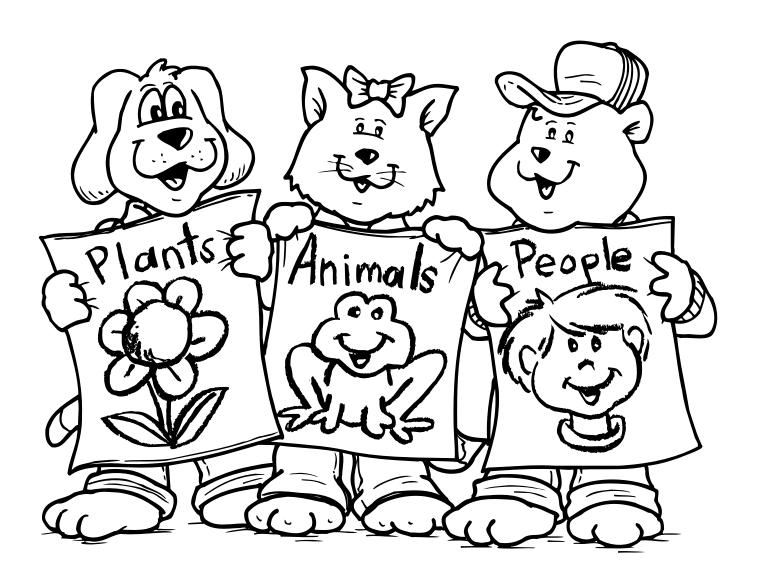

## Everyone must do their part to preserve and protect the environment. You can help too!

Plants, animals, and people count on the earth's environment to help keep them alive. It is important not to use up or destroy the earth's natural resources. Two very important ways you can help save our world are by conserving energy and water.